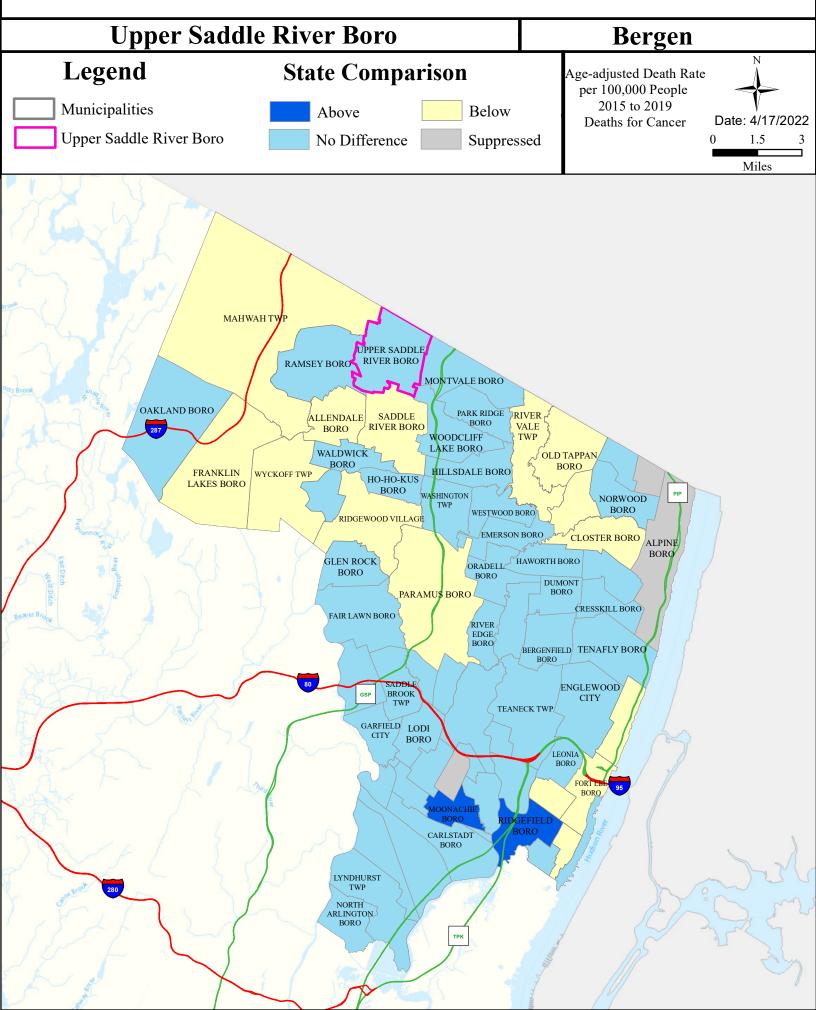

ion  |
|-------------------------------------------|-----------------|---------------|---------------|---------------|-----------|-------------------|
| Saddle River (above Ridgewood gage)       | Non Attaining   | Non Attaining | Attaining     | Non Attaining | NA        | Insufficient Data |
| Hohokus Bk (Pennington Ave to Godwin Ave) | Non Attaining   | NA            | Non Attaining | Non Attaining | NA        | Insufficient Data |

### Flooding (Urban Land Cover)



### Air Permit Sources



### **Contaminated Sites**



## Open Space



#### Traffic



### Low Birth Weight



## Age of Housing



### Asthma (Emergency Department)



### Heart Attack (AMI) (Inpatient)





#### Heart Disease Deaths



### COPD (Emergency Department)



### Stroke (Inpatient)



#### All Cancer Deaths



### Lung Cancer Deaths



### Smoking



### Obesity



### Heat Related Illness (Emergency Department)