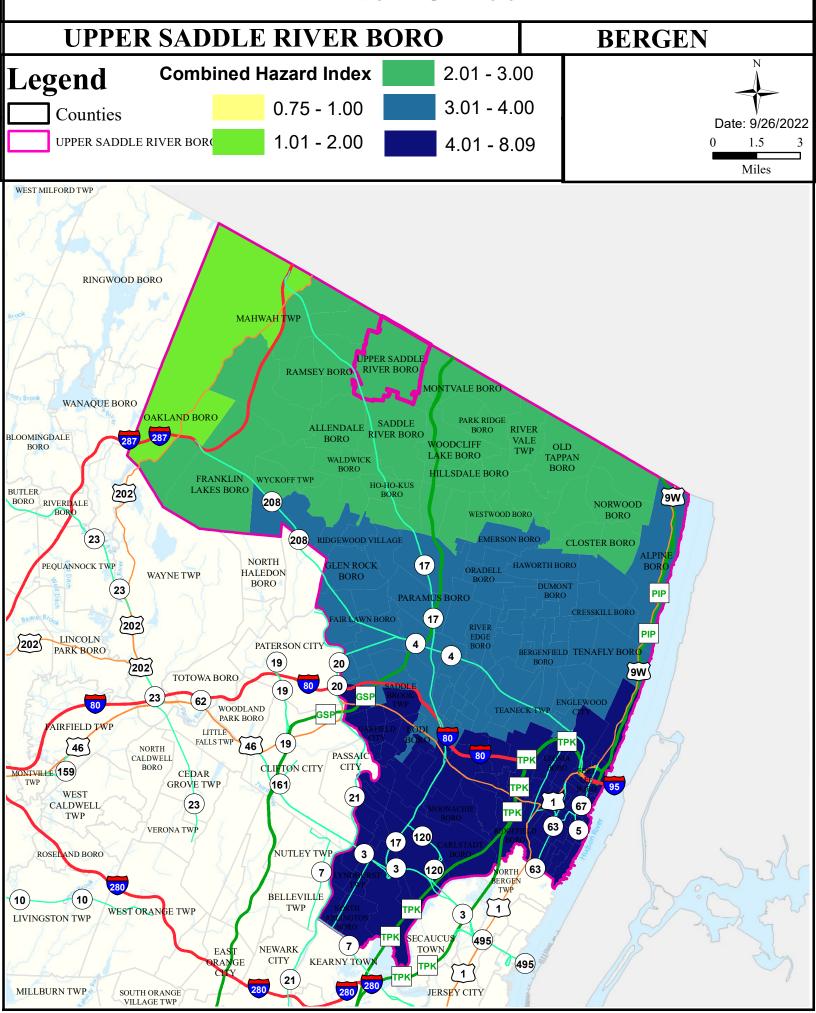

#### Health Care Facilities



#### Air Cancer Risk



#### Air Non Cancer



## Air Quality Index (AQI)



## Community Drinking Water



### Ground Water/Soil



### Surface Water Quality



#### **Surface Water Quality**

# **EERGEN COUNTY**Upper Saddle River Borough

#### What is a Designated Use?

New Jersey's <u>Surface Water Quality Standards (SWQS)</u> establish the designated uses of the State's surface waters, classify surface waters based on those uses, and specify the water quality criteria and other policies necessary to attain those uses. Designated uses include water supply for drinking, agriculture and industrial uses, fish consumption, shellfish resources, propagation of fish and wildlife, and recreation.

The table below show the designated use information for your municipality. For more information on Surface Water Quality, see the Healthy Commu