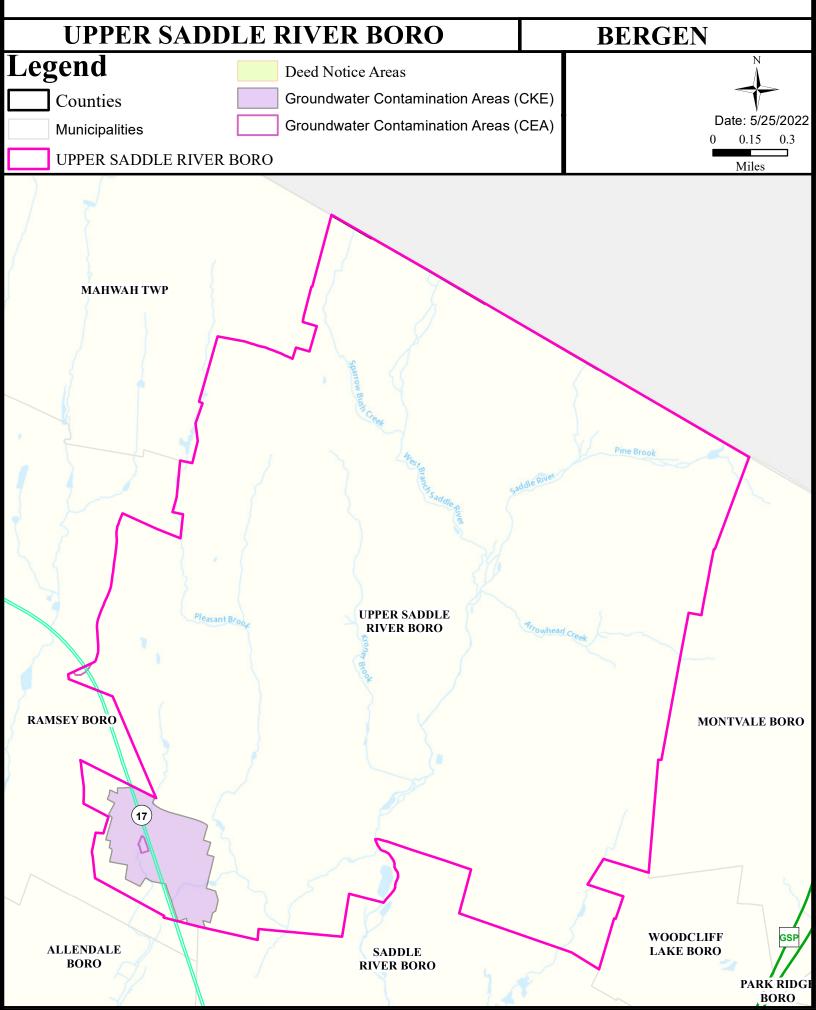

#### Health Care Facilities



#### Air Cancer Risk



#### Air Non Cancer



## Air Quality Index (AQI)



## Community Drinking Water



### Ground Water/Soil



### Surface Water Quality



#### **Surface Water Quality**

# **EERGEN COUNTY**Upper Saddle River Borough

#### What is a Designated Use?

New Jersey's <u>Surface Water Quality Standards (SWQS)</u> establish the designated uses of the State's surface waters, classify surface waters based on those uses, and specify the water quality criteria and other policies necessary to attain those uses. Designated uses include water supply for drinking, agriculture and industrial uses, fish consumption, shellfish resources, propagation of fish and wildlife, and recreation.

The table below show the designated use information for your municipality. For more information on Surface Water Quality, see the Healthy Community Planning Report for this municipality.

| AU_name