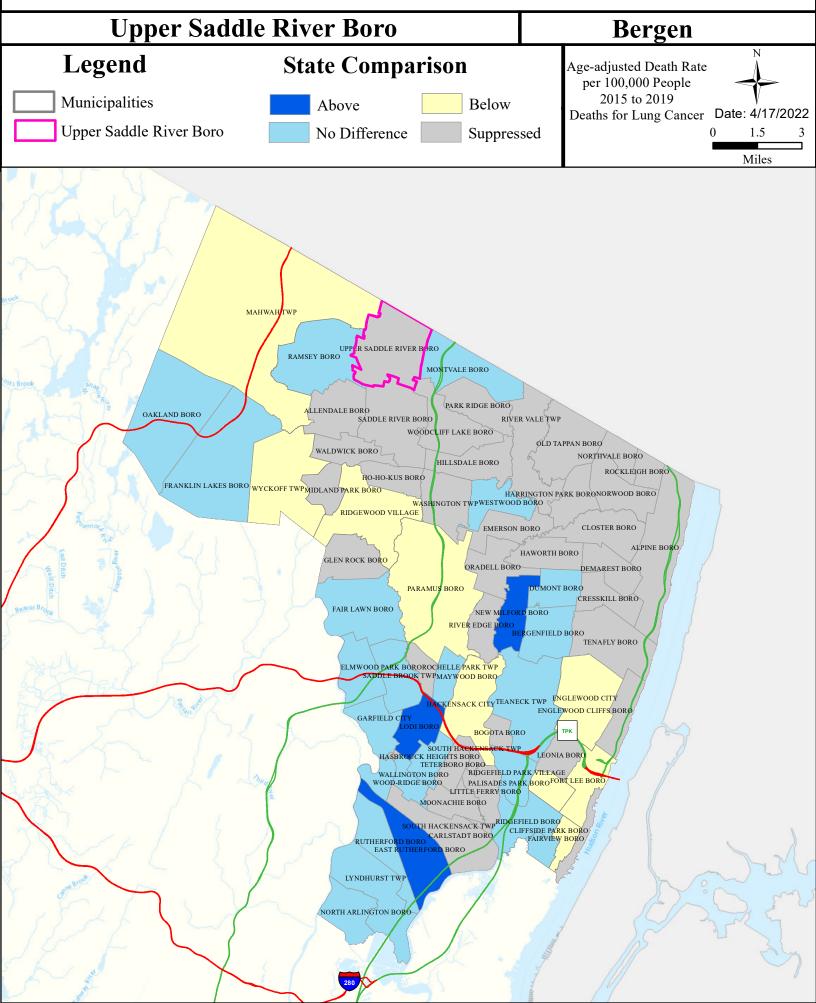

-------------------------|-----------------|---------------|---------------|---------------|-----------|-------------------|
| Saddle River (above Ridgewood gage)       | Non Attaining   | Non Attaining | Attaining     | Non Attaining | NA        | Insufficient Data |
| Hohokus Bk (Pennington Ave to Godwin Ave) | Non Attaining   | NA            | Non Attaining | Non Attaining | NA        | Insufficient Data |

### Flooding (Urban Land Cover)



### Air Permit Sources



### **Contaminated Sites**



## Open Space



#### Traffic



### Low Birth Weight



## Age of Housing



### Asthma (Emergency Department)



### Heart Attack (AMI) (Inpatient)





#### Heart Disease Deaths



### COPD (Emergency Department)



### Stroke (Inpatient)



#### All Cancer Deaths



### Lung Cancer Deaths



### Smoking



### Obesity



### Heat Related Illness (Emergency Department)