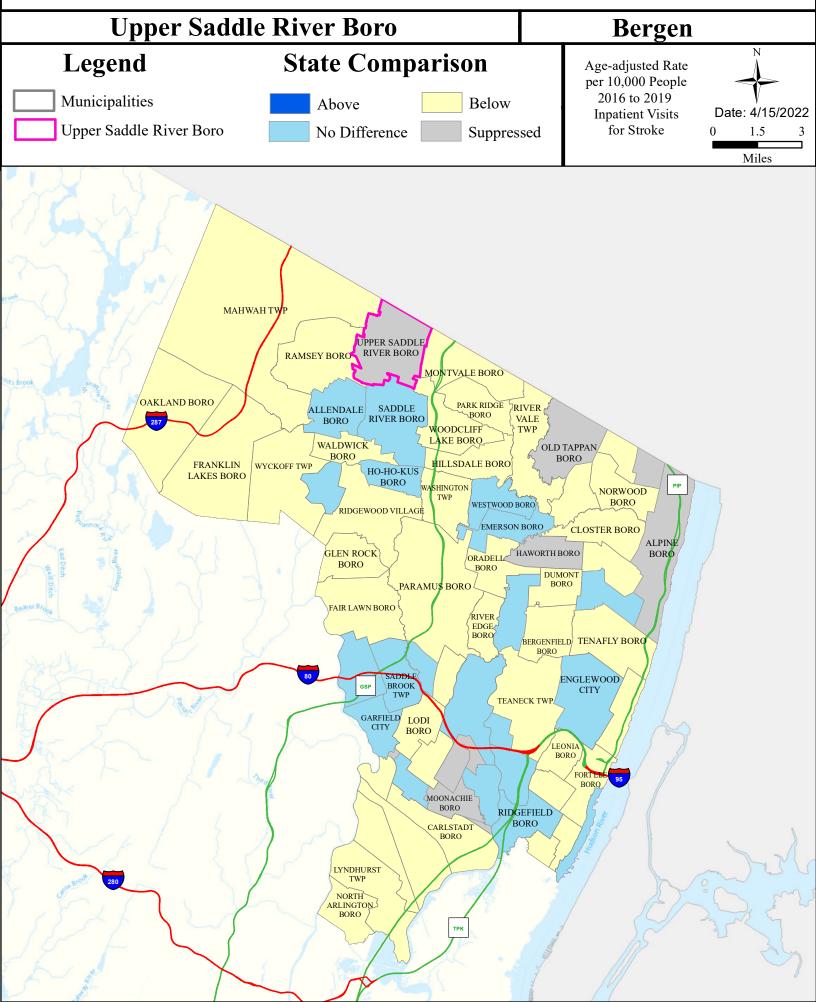

Shellfish | Fish_Consumption  |
|-------------------------------------------|-----------------|---------------|---------------|---------------|-----------|-------------------|
| Saddle River (above Ridgewood gage)       | Non Attaining   | Non Attaining | Attaining     | Non Attaining | NA        | Insufficient Data |
| Hohokus Bk (Pennington Ave to Godwin Ave) | Non Attaining   | NA            | Non Attaining | Non Attaining | NA        | Insufficient Data |

### Flooding (Urban Land Cover)



### Air Permit Sources



### **Contaminated Sites**



## Open Space



#### Traffic



### Low Birth Weight



## Age of Housing



### Asthma (Emergency Department)



### Heart Attack (AMI) (Inpatient)





#### Heart Disease Deaths



### COPD (Emergency Department)



### Stroke (Inpatient)



#### All Cancer Deaths



### Lung Cancer Deaths



### Smoking



### Obesity



### Heat Related Illness (Emergency Department)