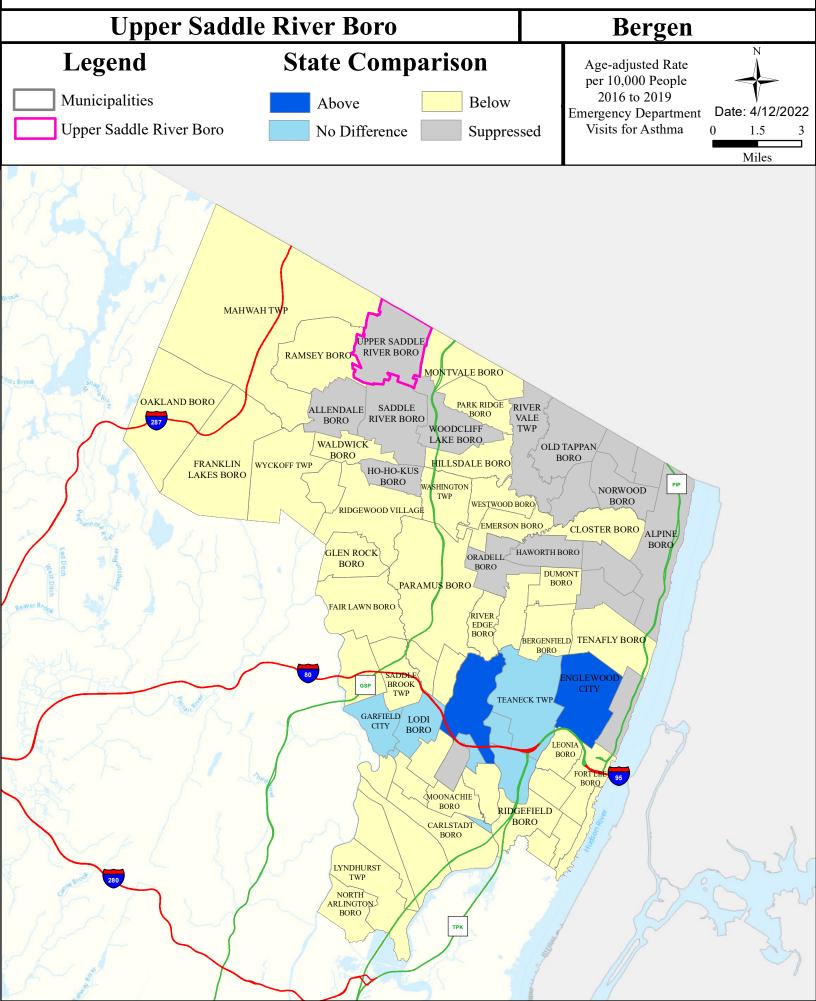

his municipality.

| AU_name                                   | Aquatic_General | Aquatic_Trout | Water_Supply  | Recreation    | Shellfish | Fish_Consumption  |
|-------------------------------------------|-----------------|---------------|---------------|---------------|-----------|-------------------|
| Saddle River (above Ridgewood gage)       | Non Attaining   | Non Attaining | Attaining     | Non Attaining | NA        | Insufficient Data |
| Hohokus Bk (Pennington Ave to Godwin Ave) | Non Attaining   | NA            | Non Attaining | Non Attaining | NA        | Insufficient Data |

### Flooding (Urban Land Cover)



### Air Permit Sources



### **Contaminated Sites**



## Open Space



#### Traffic



### Low Birth Weight



## Age of Housing



### Asthma (Emergency Department)



### Heart Attack (AMI) (Inpatient)





#### Heart Disease Deaths



### COPD (Emergency Department)



### Stroke (Inpatient)



#### All Cancer Deaths



### Lung Cancer Deaths



### Smoking



### Obesity



### Heat Related Illness (Emergency Department)