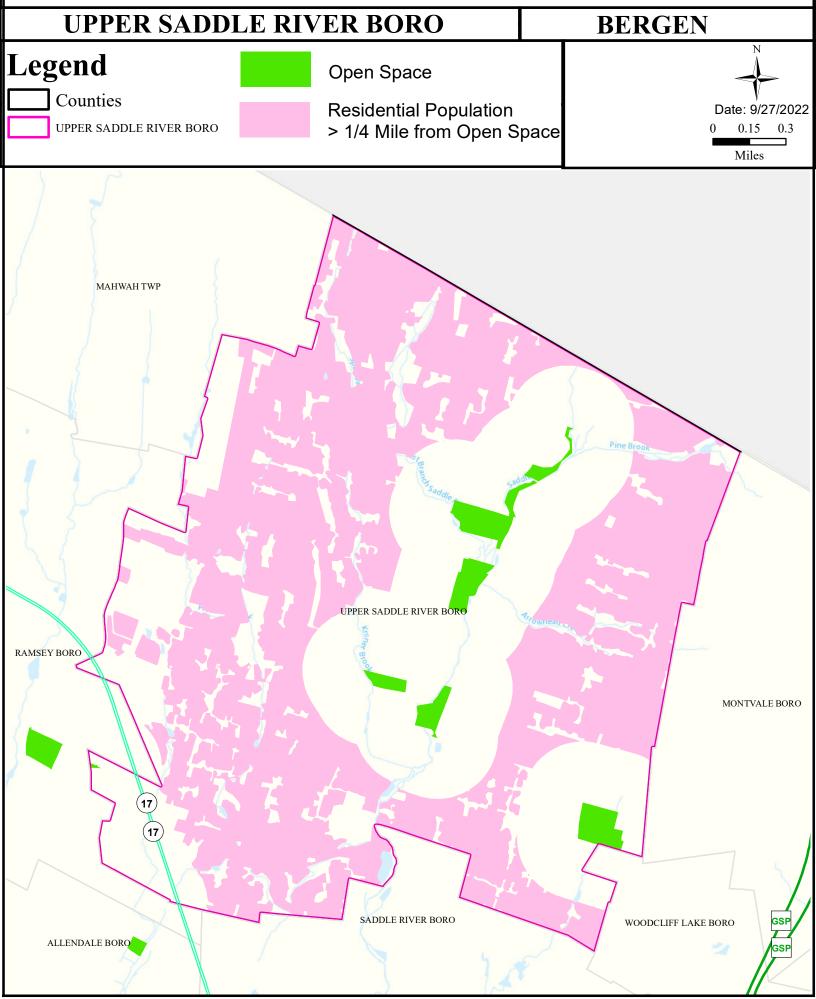

ty. For more information on Surface Water Quality, see the Healthy Community Planning Report for this municipality.

| AU_name                                   | Aquatic_General | Aquatic_Trout | Water_Supply  | Recreation    | Shellfish | Fish_Consumption  |
|-------------------------------------------|-----------------|---------------|---------------|---------------|-----------|-------------------|
| Saddle River (above Ridgewood gage)       | Non Attaining   | Non Attaining | Attaining     | Non Attaining | NA        | Insufficient Data |
| Hohokus Bk (Pennington Ave to Godwin Ave) | Non Attaining   | NA            | Non Attaining | Non Attaining | NA        | Insufficient Data |

### Flooding (Urban Land Cover)



### Air Permit Sources



### **Contaminated Sites**



## Open Space



#### Traffic



### Low Birth Weight



## Age of Housing



### Asthma (Emergency Department)



### Heart Attack (AMI) (Inpatient)





#### Heart Disease Deaths



### COPD (Emergency Department)



### Stroke (Inpatient)



#### All Cancer Deaths



### Lung Cancer Deaths



### Smoking



### Obesity



### Heat Related Illness (Emergency Department)