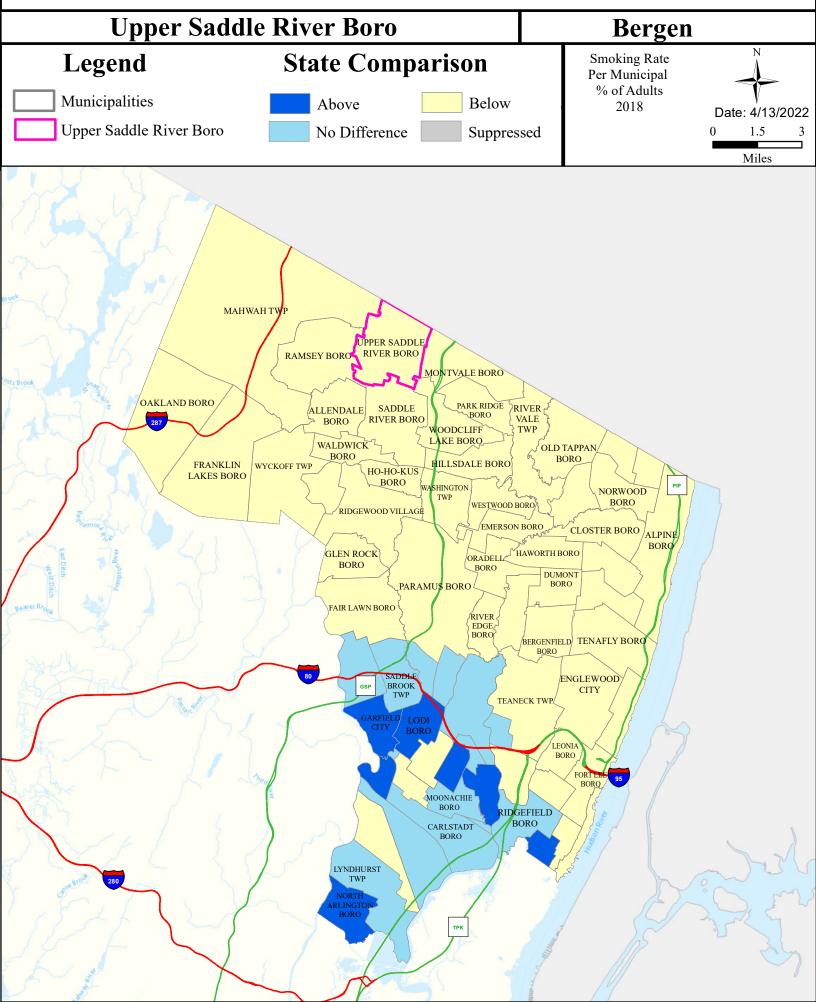

----------|-----------------|---------------|---------------|---------------|-----------|-------------------|
| Saddle River (above Ridgewood gage)       | Non Attaining   | Non Attaining | Attaining     | Non Attaining | NA        | Insufficient Data |
| Hohokus Bk (Pennington Ave to Godwin Ave) | Non Attaining   | NA            | Non Attaining | Non Attaining | NA        | Insufficient Data |

### Flooding (Urban Land Cover)



### Air Permit Sources



### **Contaminated Sites**



## Open Space



#### Traffic



### Low Birth Weight



## Age of Housing



### Asthma (Emergency Department)



### Heart Attack (AMI) (Inpatient)





#### Heart Disease Deaths



### COPD (Emergency Department)



### Stroke (Inpatient)



#### All Cancer Deaths



### Lung Cancer Deaths



### Smoking



### Obesity



### Heat Related Illness (Emergency Department)