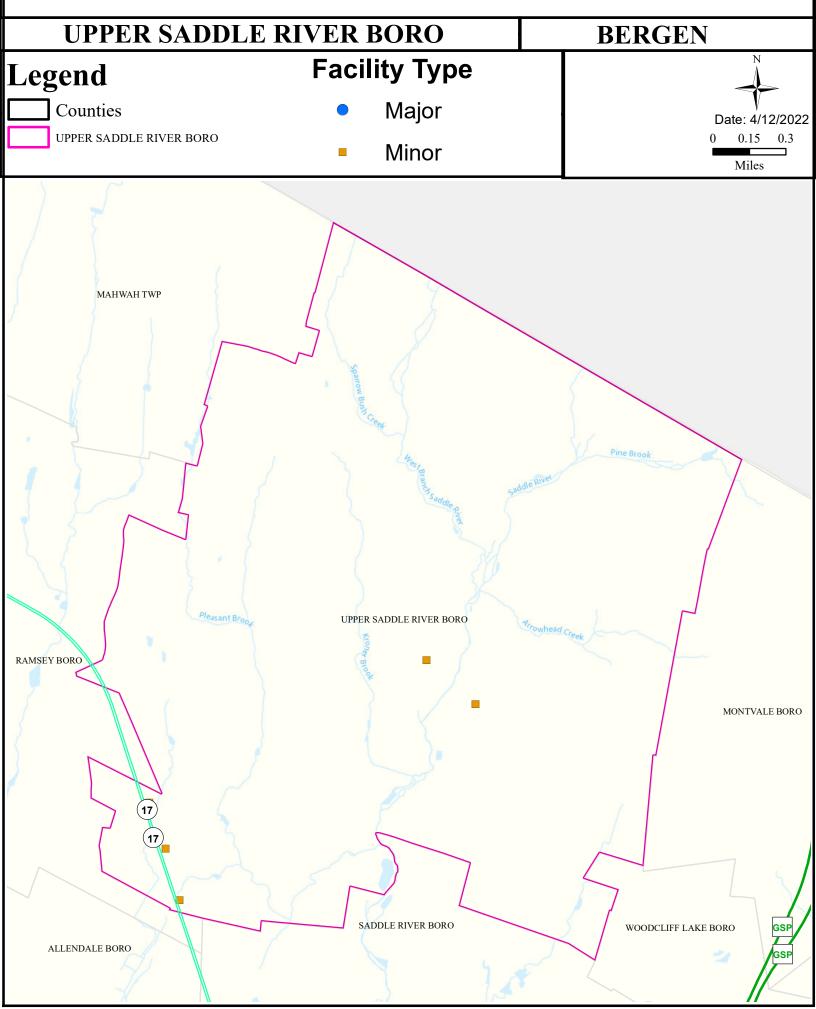

designated use information for your municipality. For more information on Surface Water Quality, see the Healthy Community Planning Report for this municipality.

| AU_name                                   | Aquatic_General | Aquatic_Trout | Water_Supply  | Recreation    | Shellfish | Fish_Consumption  |
|-------------------------------------------|-----------------|---------------|---------------|---------------|-----------|-------------------|
| Saddle River (above Ridgewood gage)       | Non Attaining   | Non Attaining | Attaining     | Non Attaining | NA        | Insufficient Data |
| Hohokus Bk (Pennington Ave to Godwin Ave) | Non Attaining   | NA            | Non Attaining | Non Attaining | NA        | Insufficient Data |

### Flooding (Urban Land Cover)



### Air Permit Sources



### **Contaminated Sites**



## Open Space



#### Traffic



### Low Birth Weight



## Age of Housing



### Asthma (Emergency Department)



### Heart Attack (AMI) (Inpatient)





#### Heart Disease Deaths



### COPD (Emergency Department)



### Stroke (Inpatient)



#### All Cancer Deaths



### Lung Cancer Deaths



### Smoking



### Obesity



### Heat Related Illness (Emergency Department)