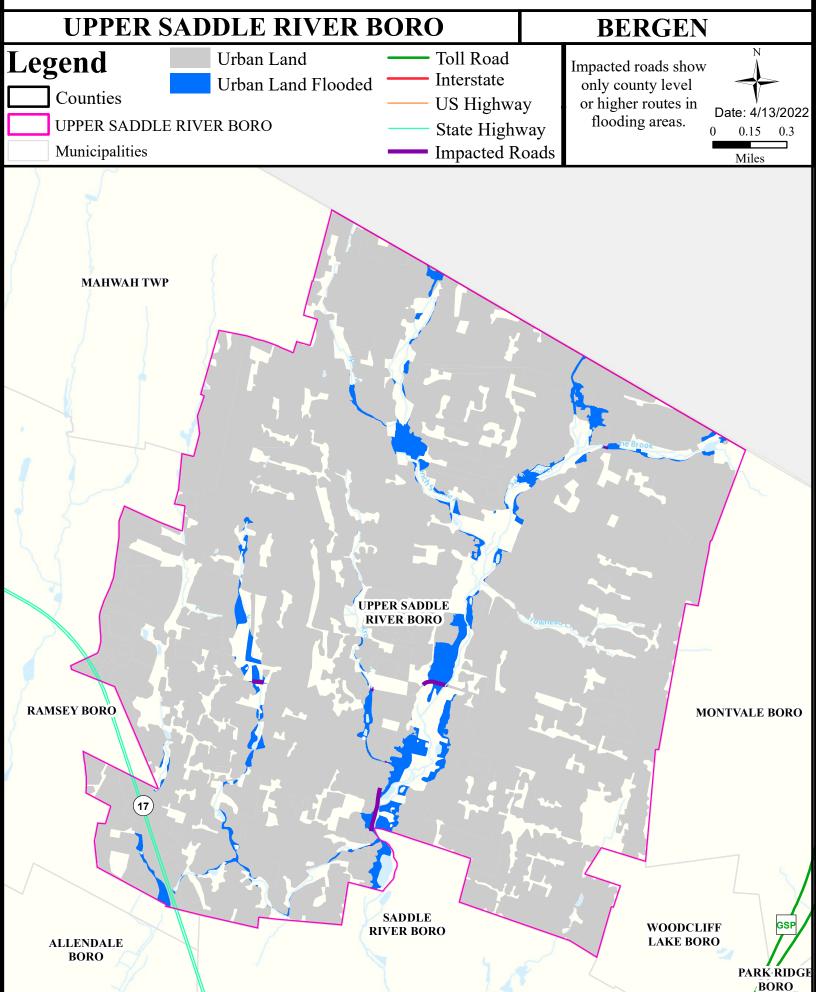

The table below show the designated use information for your municipality. For more information on Surface Water Quality, see the Healthy Community Planning Report for this municipality.

| AU_name                                   | Aquatic_General | Aquatic_Trout | Water_Supply  | Recreation    | Shellfish | Fish_Consumption  |
|-------------------------------------------|-----------------|---------------|---------------|---------------|-----------|-------------------|
| Saddle River (above Ridgewood gage)       | Non Attaining   | Non Attaining | Attaining     | Non Attaining | NA        | Insufficient Data |
| Hohokus Bk (Pennington Ave to Godwin Ave) | Non Attaining   | NA            | Non Attaining | Non Attaining | NA        | Insufficient Data |

### Flooding (Urban Land Cover)



### Air Permit Sources



### **Contaminated Sites**



## Open Space



#### Traffic



### Low Birth Weight



## Age of Housing



### Asthma (Emergency Department)



### Heart Attack (AMI) (Inpatient)





#### Heart Disease Deaths



### COPD (Emergency Department)



### Stroke (Inpatient)



#### All Cancer Deaths



### Lung Cancer Deaths



### Smoking



### Obesity



### Heat Related Illness (Emergency Department)