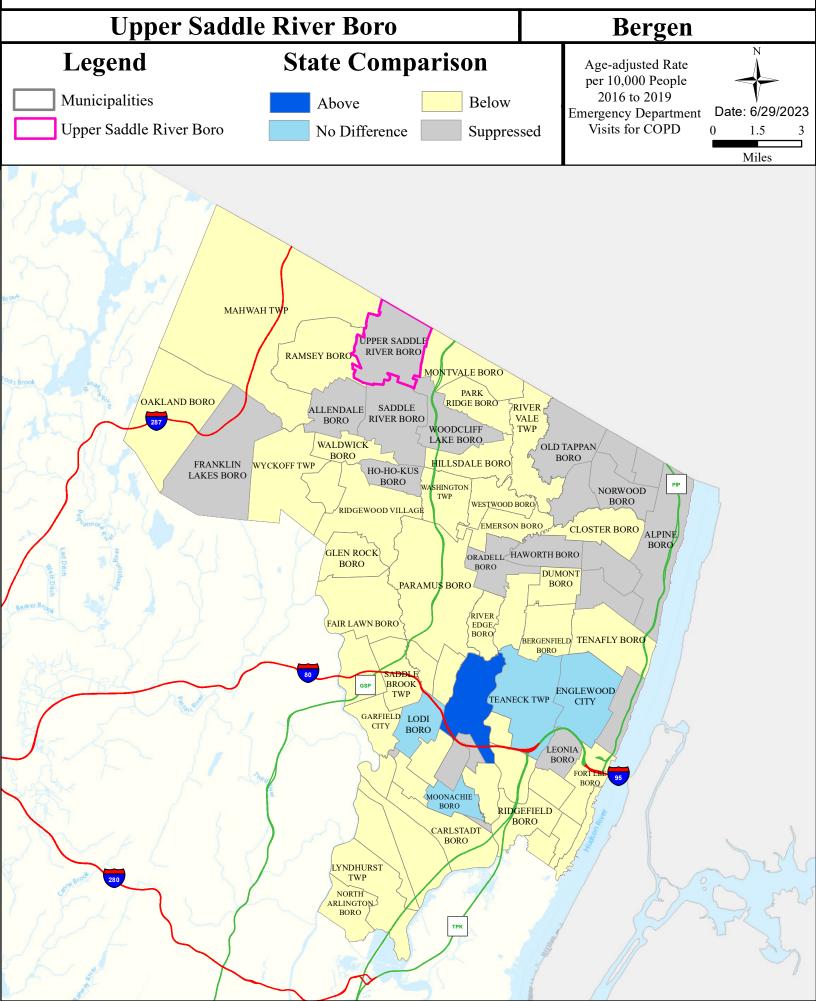

_Supply  | Recreation    | Shellfish | Fish_Consumption  |
|-------------------------------------------|-----------------|---------------|---------------|---------------|-----------|-------------------|
| Saddle River (above Ridgewood gage)       | Non Attaining   | Non Attaining | Attaining     | Non Attaining | NA        | Insufficient Data |
| Hohokus Bk (Pennington Ave to Godwin Ave) | Non Attaining   | NA            | Non Attaining | Non Attaining | NA        | Insufficient Data |

### Flooding (Urban Land Cover)



### Air Permit Sources



### **Contaminated Sites**



## Open Space



#### Traffic



### Low Birth Weight



## Age of Housing



### Asthma (Emergency Department)



### Heart Attack (AMI) (Inpatient)





#### Heart Disease Deaths



### COPD (Emergency Department)



### Stroke (Inpatient)



#### All Cancer Deaths



### Lung Cancer Deaths



### Smoking



### Obesity



### Heat Related Illness (Emergency Department)