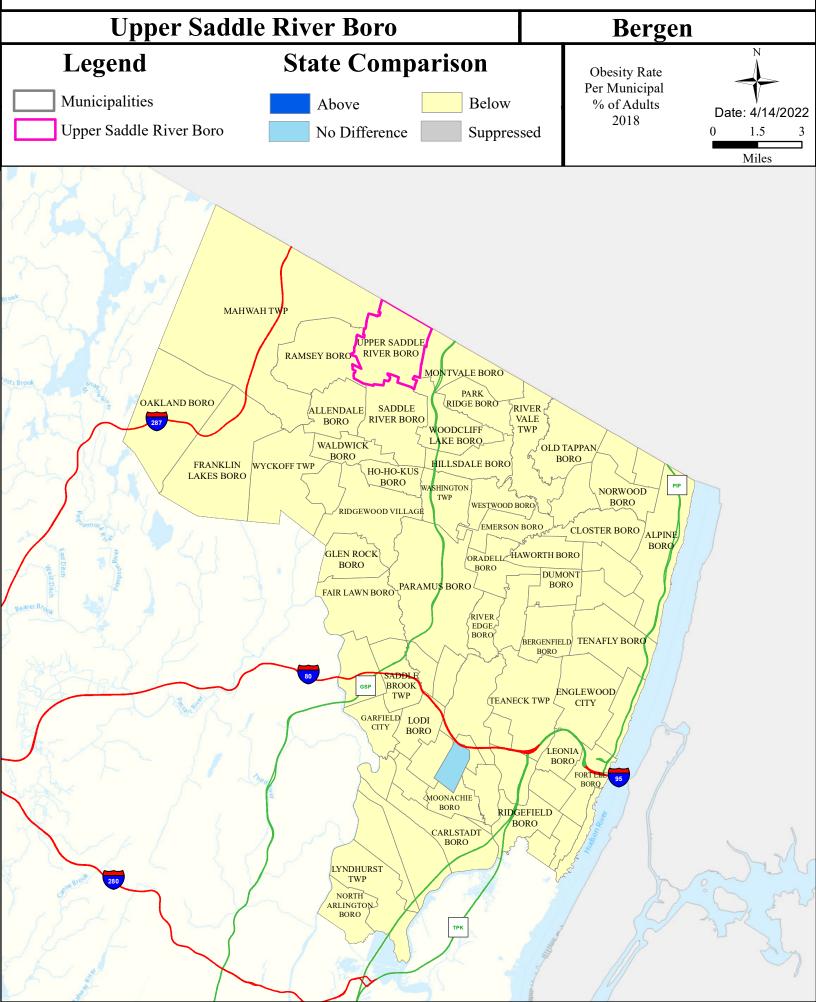

-------------|---------------|---------------|---------------|-----------|-------------------|
| Saddle River (above Ridgewood gage)       | Non Attaining   | Non Attaining | Attaining     | Non Attaining | NA        | Insufficient Data |
| Hohokus Bk (Pennington Ave to Godwin Ave) | Non Attaining   | NA            | Non Attaining | Non Attaining | NA        | Insufficient Data |

### Flooding (Urban Land Cover)



### Air Permit Sources



### **Contaminated Sites**



## Open Space



#### Traffic



### Low Birth Weight



## Age of Housing



### Asthma (Emergency Department)



### Heart Attack (AMI) (Inpatient)





#### Heart Disease Deaths



### COPD (Emergency Department)



### Stroke (Inpatient)



#### All Cancer Deaths



### Lung Cancer Deaths



### Smoking



### Obesity



### Heat Related Illness (Emergency Department)