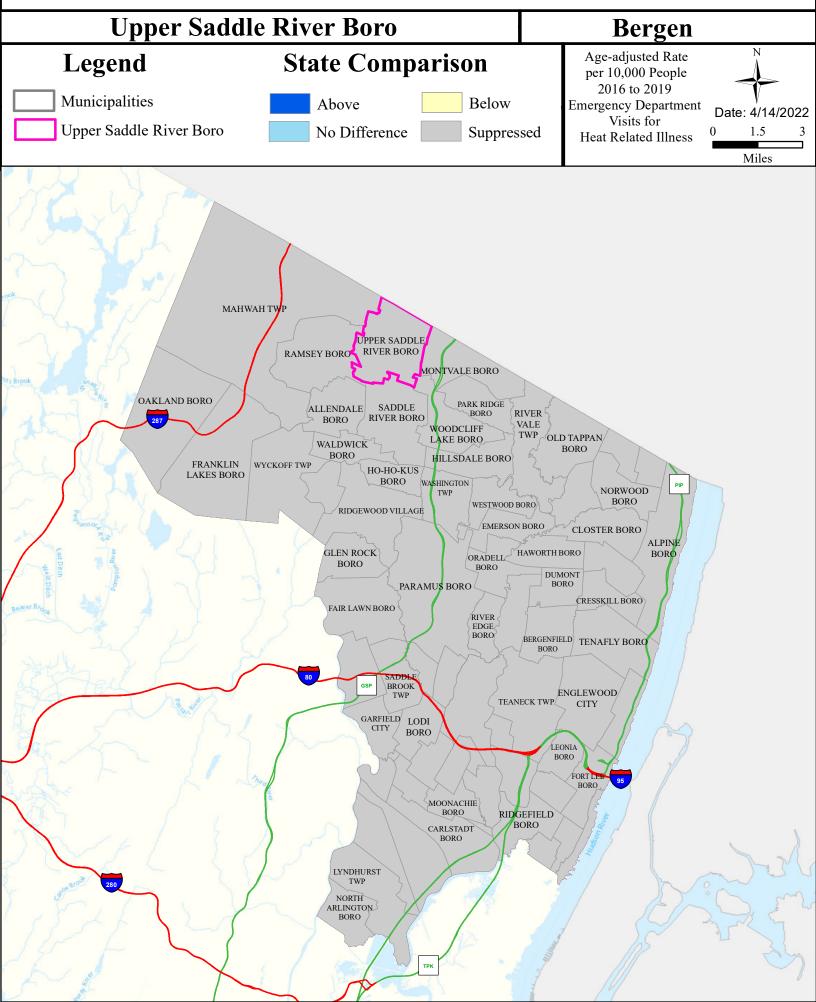

----------|-----------|-------------------|
| Saddle River (above Ridgewood gage)       | Non Attaining   | Non Attaining | Attaining     | Non Attaining | NA        | Insufficient Data |
| Hohokus Bk (Pennington Ave to Godwin Ave) | Non Attaining   | NA            | Non Attaining | Non Attaining | NA        | Insufficient Data |

### Flooding (Urban Land Cover)



### Air Permit Sources



### **Contaminated Sites**



## Open Space



#### Traffic



### Low Birth Weight



## Age of Housing



### Asthma (Emergency Department)



### Heart Attack (AMI) (Inpatient)





#### Heart Disease Deaths



### COPD (Emergency Department)



### Stroke (Inpatient)



#### All Cancer Deaths



### Lung Cancer Deaths



### Smoking



### Obesity



### Heat Related Illness (Emergency Department)