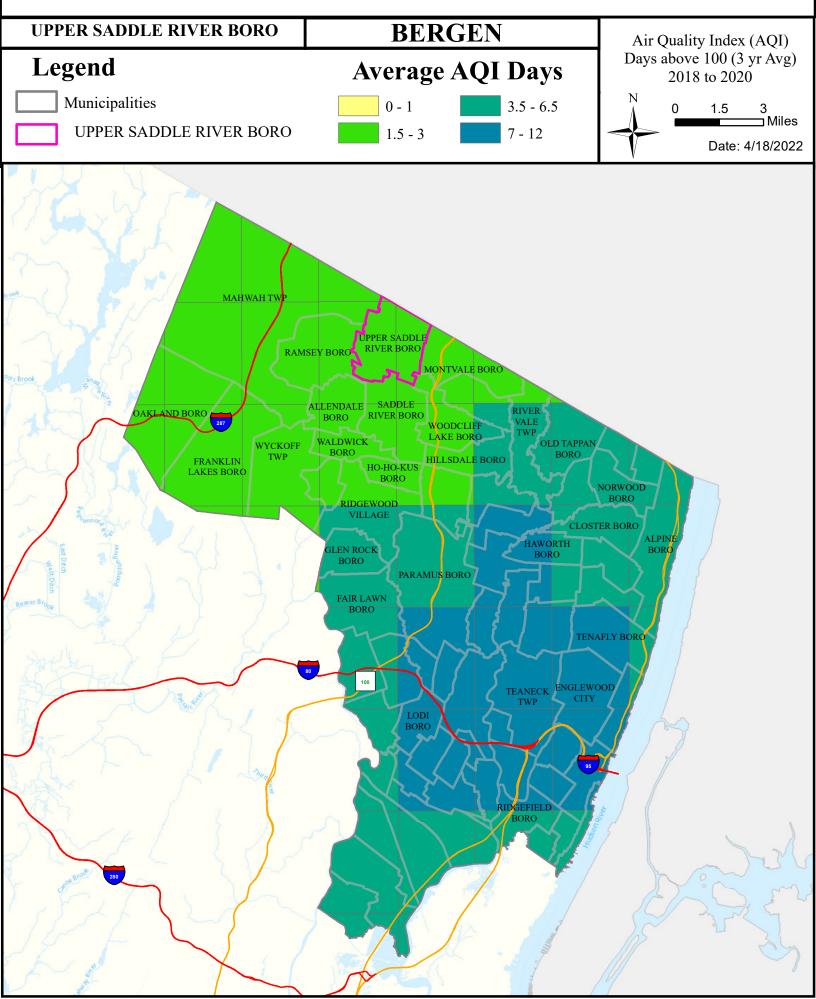

#### Health Care Facilities



#### Air Cancer Risk



#### Air Non Cancer



## Air Quality Index (AQI)



## Community Drinking Water



### Ground Water/Soil



### Surface Water Quality



#### **Surface Water Quality**

# **EERGEN COUNTY**Upper Saddle River Borough

#### What is a Designated Use?

New Jersey's <u>Surface Water Quality Standards (SWQS)</u> establish the designated uses of the State's surface waters, classify surface waters based on those uses, and specify the water quality criteria and other policies necessary to attain those uses. Designated uses include water supply for drinking, agriculture and industrial uses, fish consumption, shellfish resources, propagation of fish and wildlife, and recreation.

The table below show the designated use information for your municipality. For more information on Surface Water Quality, see the Healthy Community Planning Report for this