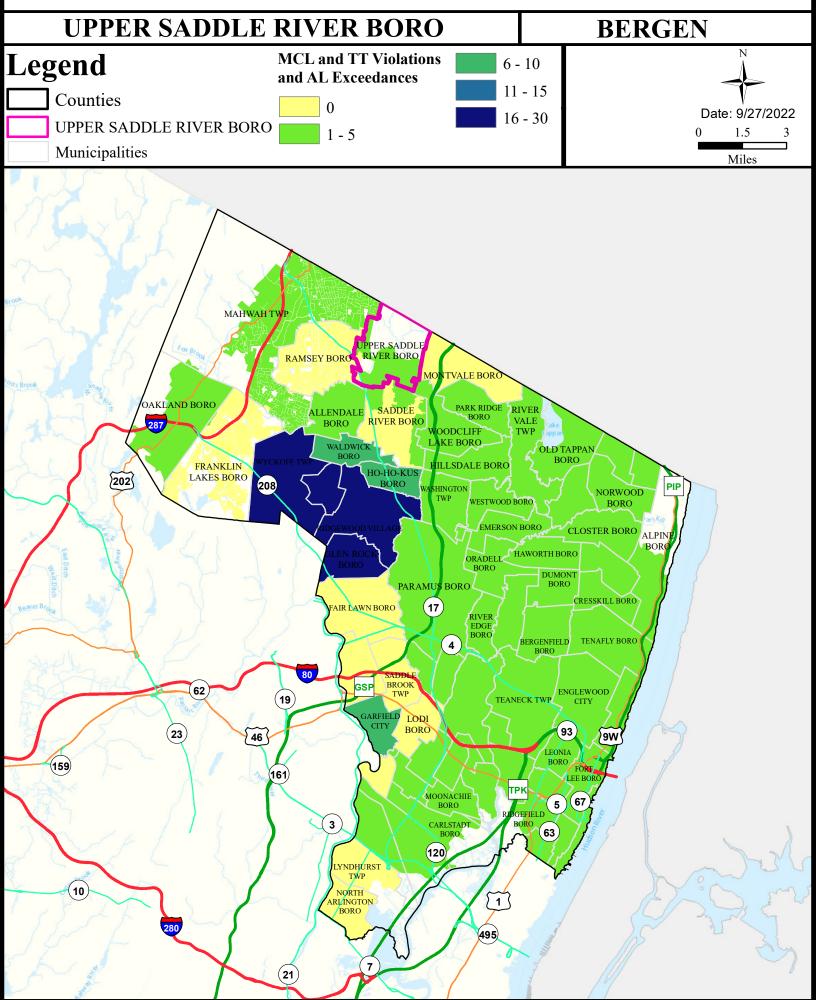

#### Health Care Facilities



#### Air Cancer Risk



#### Air Non Cancer



## Air Quality Index (AQI)



## Community Drinking Water



### Ground Water/Soil



### Surface Water Quality



#### **Surface Water Quality**

# **EERGEN COUNTY**Upper Saddle River Borough

#### What is a Designated Use?

New Jersey's <u>Surface Water Quality Standards (SWQS)</u> establish the designated uses of the State's surface waters, classify surface waters based on those uses, and specify the water quality criteria and other policies necessary to attain those uses. Designated uses include water supply for drinking, agriculture and industrial uses, fish consumption, shellfish resources, propagation of fish and wildlife, and recreation.

The table below show the designated use information for your municipality. For more information on Surface Water Quality, see the Healthy Community Planning Report for this municipality.

| AU_name