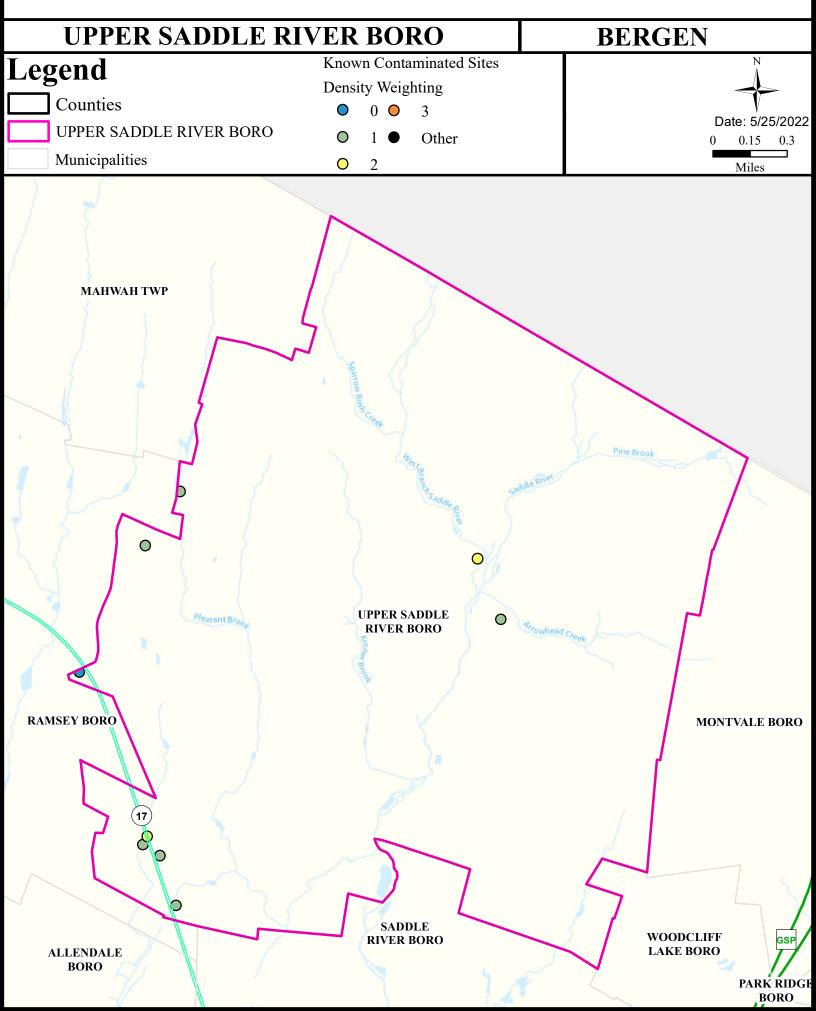

r your municipality. For more information on Surface Water Quality, see the Healthy Community Planning Report for this municipality.

| AU_name                                   | Aquatic_General | Aquatic_Trout | Water_Supply  | Recreation    | Shellfish | Fish_Consumption  |
|-------------------------------------------|-----------------|---------------|---------------|---------------|-----------|-------------------|
| Saddle River (above Ridgewood gage)       | Non Attaining   | Non Attaining | Attaining     | Non Attaining | NA        | Insufficient Data |
| Hohokus Bk (Pennington Ave to Godwin Ave) | Non Attaining   | NA            | Non Attaining | Non Attaining | NA        | Insufficient Data |

### Flooding (Urban Land Cover)



### Air Permit Sources



### **Contaminated Sites**



## Open Space



#### Traffic



### Low Birth Weight



## Age of Housing



### Asthma (Emergency Department)



### Heart Attack (AMI) (Inpatient)





#### Heart Disease Deaths



### COPD (Emergency Department)



### Stroke (Inpatient)



#### All Cancer Deaths



### Lung Cancer Deaths



### Smoking



### Obesity



### Heat Related Illness (Emergency Department)