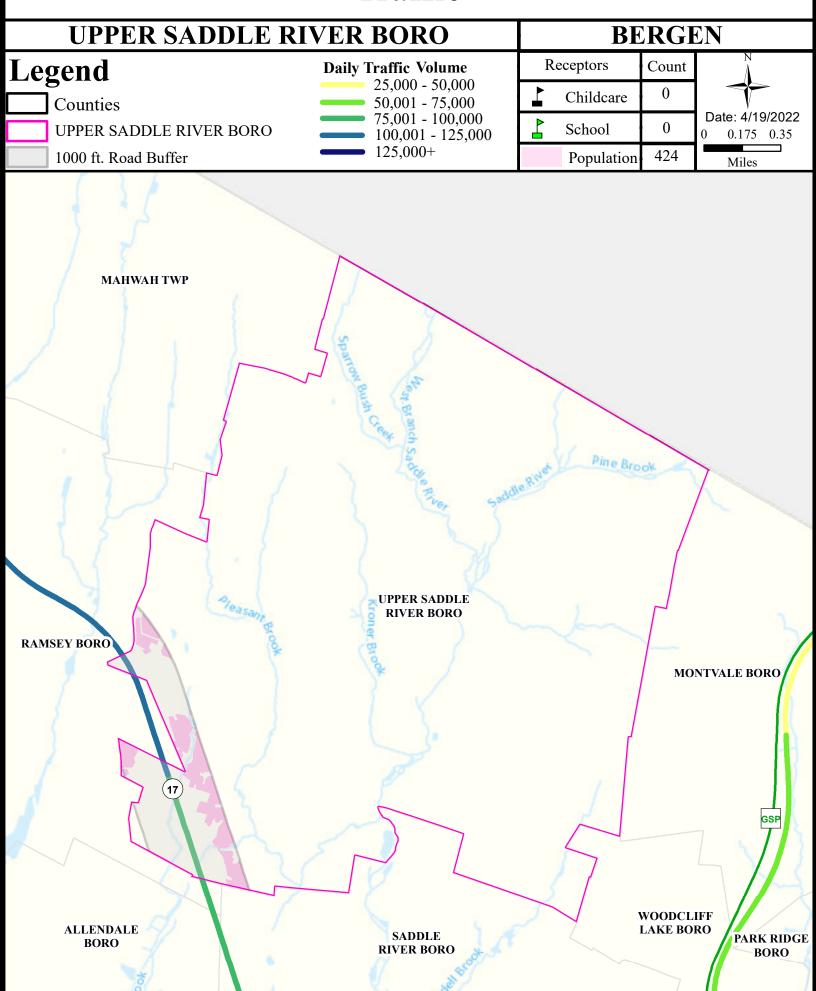

ormation on Surface Water Quality, see the Healthy Community Planning Report for this municipality.

| AU_name                                   | Aquatic_General | Aquatic_Trout | Water_Supply  | Recreation    | Shellfish | Fish_Consumption  |
|-------------------------------------------|-----------------|---------------|---------------|---------------|-----------|-------------------|
| Saddle River (above Ridgewood gage)       | Non Attaining   | Non Attaining | Attaining     | Non Attaining | NA        | Insufficient Data |
| Hohokus Bk (Pennington Ave to Godwin Ave) | Non Attaining   | NA            | Non Attaining | Non Attaining | NA        | Insufficient Data |

### Flooding (Urban Land Cover)



### Air Permit Sources



### **Contaminated Sites**



## Open Space



#### Traffic



### Low Birth Weight



## Age of Housing



### Asthma (Emergency Department)



### Heart Attack (AMI) (Inpatient)





#### Heart Disease Deaths



### COPD (Emergency Department)



### Stroke (Inpatient)



#### All Cancer Deaths



### Lung Cancer Deaths



### Smoking



### Obesity



### Heat Related Illness (Emergency Department)