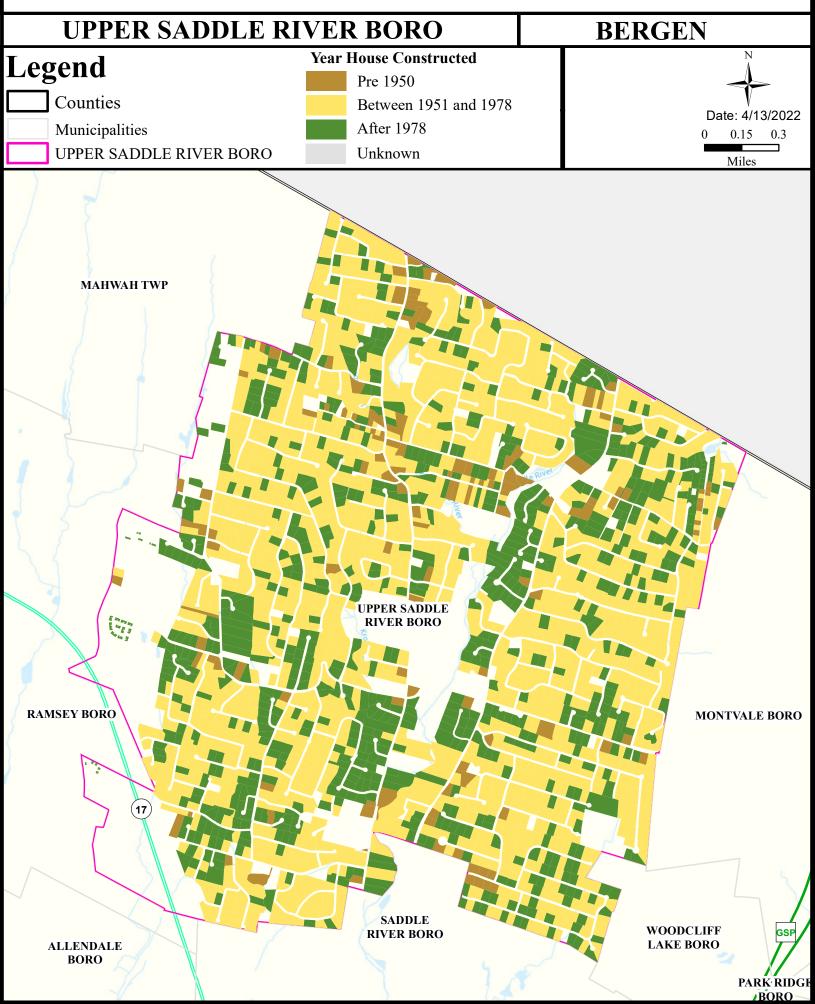

althy Community Planning Report for this municipality.

| AU_name                                   | Aquatic_General | Aquatic_Trout | Water_Supply  | Recreation    | Shellfish | Fish_Consumption  |
|-------------------------------------------|-----------------|---------------|---------------|---------------|-----------|-------------------|
| Saddle River (above Ridgewood gage)       | Non Attaining   | Non Attaining | Attaining     | Non Attaining | NA        | Insufficient Data |
| Hohokus Bk (Pennington Ave to Godwin Ave) | Non Attaining   | NA            | Non Attaining | Non Attaining | NA        | Insufficient Data |

### Flooding (Urban Land Cover)



### Air Permit Sources



### **Contaminated Sites**



## Open Space



#### Traffic



### Low Birth Weight



## Age of Housing



### Asthma (Emergency Department)



### Heart Attack (AMI) (Inpatient)





#### Heart Disease Deaths



### COPD (Emergency Department)



### Stroke (Inpatient)



#### All Cancer Deaths



### Lung Cancer Deaths



### Smoking



### Obesity



### Heat Related Illness (Emergency Department)