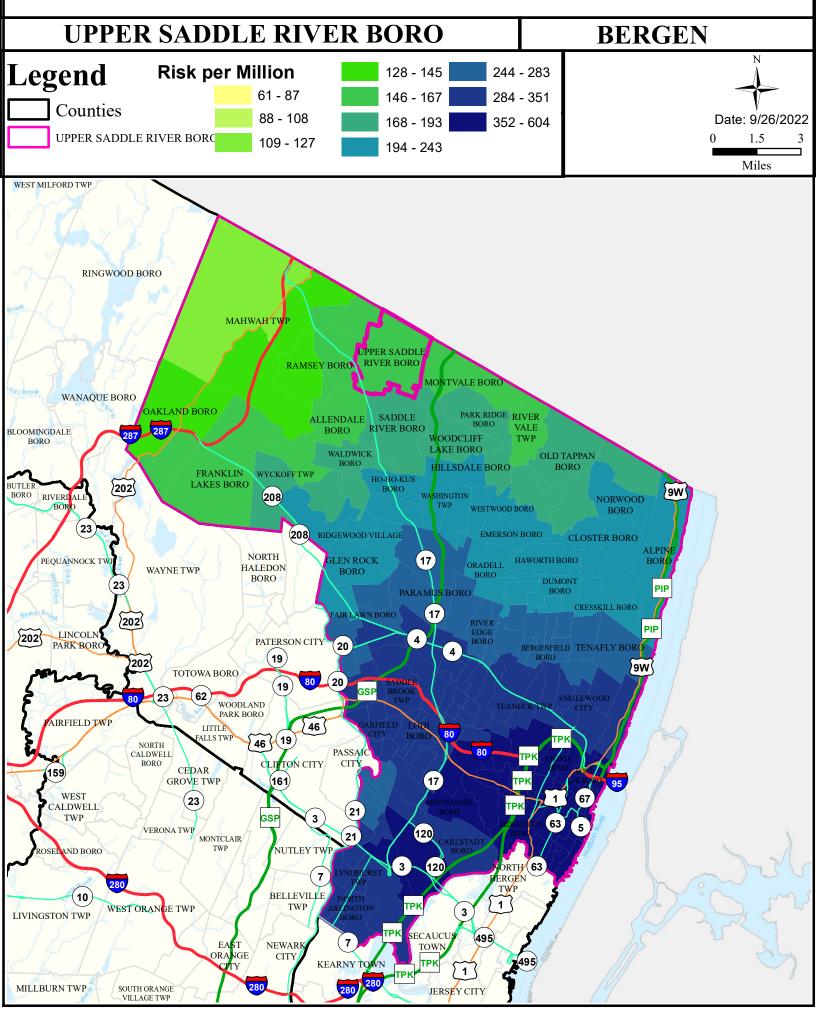

#### Health Care Facilities



#### Air Cancer Risk



#### Air Non Cancer



## Air Quality Index (AQI)



## Community Drinking Water



### Ground Water/Soil



### Surface Water Quality



#### **Surface Water Quality**

# **EERGEN COUNTY**Upper Saddle River Borough

#### What is a Designated Use?

New Jersey's <u>Surface Water Quality Standards (SWQS)</u> establish the designated uses of the State's surface waters, classify surface waters based on those uses, and specify the water quality criteria and other policies necessary to attain those uses. Designated uses include water supply for drinking, agriculture and industrial uses, fish consumption, shellfish resources, propagation of fish and wildlife, and recreation.

The table below show the designated use information for your municipality. For more information on Surface Water Quality