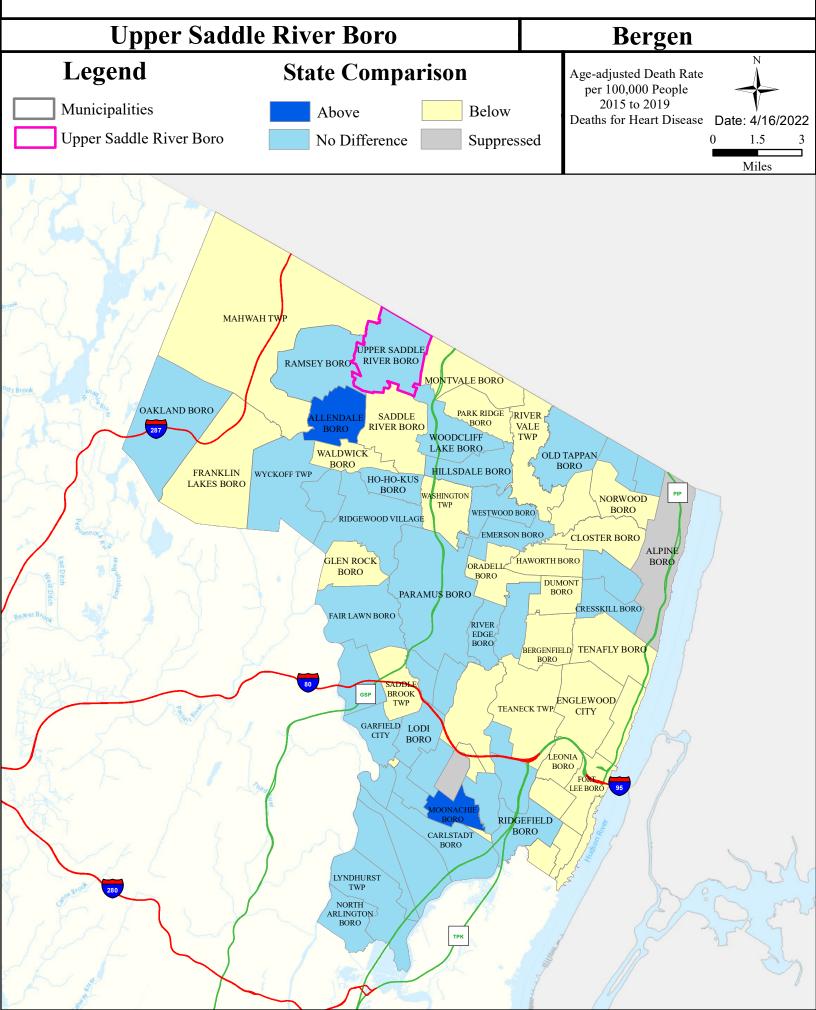

tic_General | Aquatic_Trout | Water_Supply  | Recreation    | Shellfish | Fish_Consumption  |
|-------------------------------------------|-----------------|---------------|---------------|---------------|-----------|-------------------|
| Saddle River (above Ridgewood gage)       | Non Attaining   | Non Attaining | Attaining     | Non Attaining | NA        | Insufficient Data |
| Hohokus Bk (Pennington Ave to Godwin Ave) | Non Attaining   | NA            | Non Attaining | Non Attaining | NA        | Insufficient Data |

### Flooding (Urban Land Cover)



### Air Permit Sources



### **Contaminated Sites**



## Open Space



#### Traffic



### Low Birth Weight



## Age of Housing



### Asthma (Emergency Department)



### Heart Attack (AMI) (Inpatient)





#### Heart Disease Deaths



### COPD (Emergency Department)



### Stroke (Inpatient)



#### All Cancer Deaths



### Lung Cancer Deaths



### Smoking



### Obesity



### Heat Related Illness (Emergency Department)