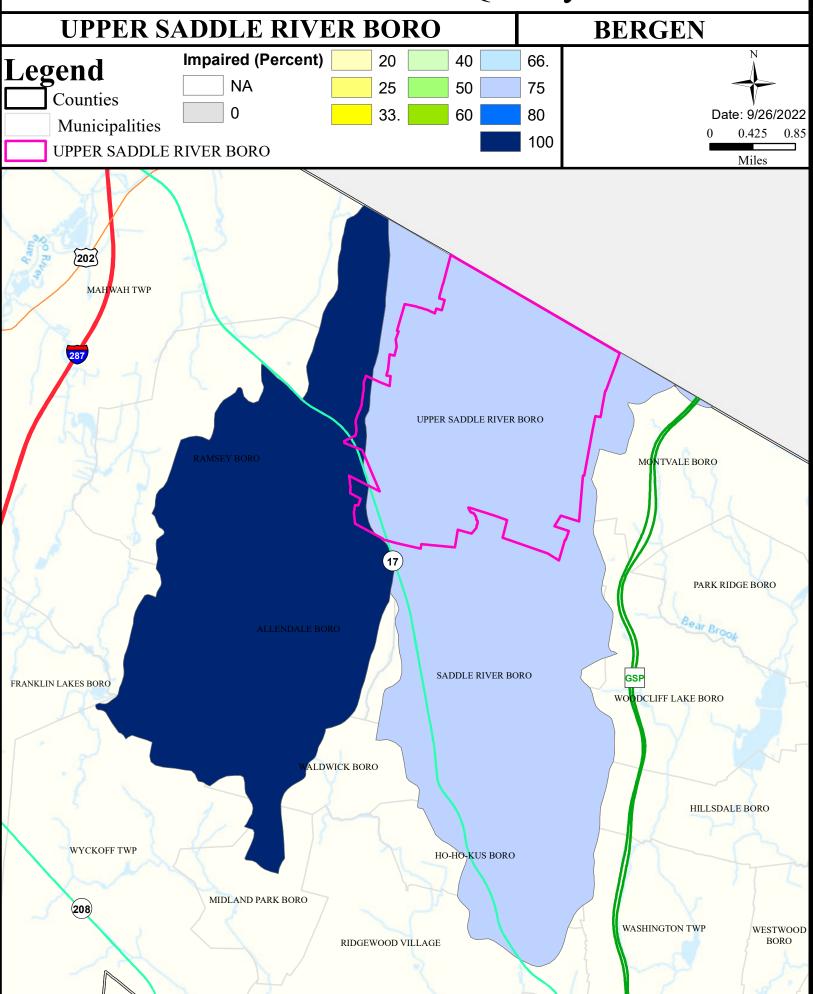

### Surface Water Quality

#### **Surface Water Quality**

#### What is a Designated Use?

New Jersey's <u>Surface Water Quality Standards (SWQS)</u> establish the designated uses of the State's surface waters, classify surface waters based on those uses, and specify the water quality criteria and other policies necessary to attain those uses. Designated uses include water supply for drinking, agriculture and industrial uses, fish consumption, shellfish resources, propagation of fish and wildlife, and recreation.

The table below show the designated use information for your municipality. For more information on Surface Water Quality, see the Healthy Community Planning Report for this municipality.

| AU_name                                   | Aquatic_General | Aquatic_Trout | Water_Supply  | Recreation    | Shellfish | Fish_Consumption  |
|-------------------------------------------|-----------------|---------------|---------------|---------------|-----------|-------------------|
| Saddle River (above Ridgewood gage)       | Non Attaining   | Non Attaining | Attaining     | Non Attaining | NA        | Insufficient Data |
| Hohokus Bk (Pennington Ave to Godwin Ave) | Non Attaining   | NA            | Non Attaining | Non Attaining | NA        | Insufficient Data |