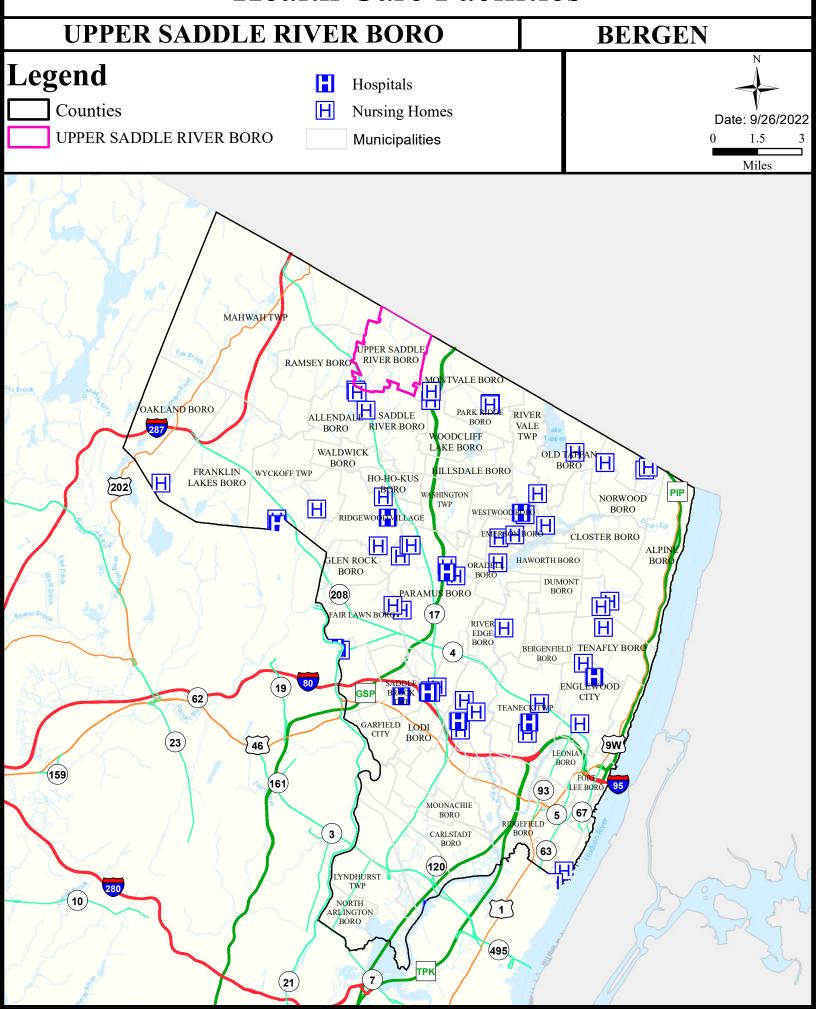

#### Health Care Facilities



#### Air Cancer Risk



#### Air Non Cancer



## Air Quality Index (AQI)



## Community Drinking Water



### Ground Water/Soil



### Surface Water Quality



#### **Surface Water Quality**

# **EERGEN COUNTY**Upper Saddle River Borough

#### What is a Designated Use?

New Jersey's <u>Surface Water Quality Standards (SWQS)</u> establish the designated uses of the State's surface waters, classify surface waters based on those uses, and specify the water quality criteria and other policies necessary to attain those uses. Designated uses include water supply for drinking, agriculture and industrial uses, fish consumption, shellfish resources, propagation of fish and wildlife, and recreation.

The table below show the designated use information for your municipality. For more information